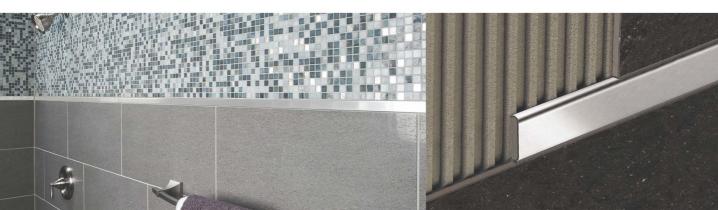

## Schluter® - DESIGNLINE

Schluter®-DESIGNLINE is a border profile used to create decorative designs in tile fields on walls. In stainless steel, the profile can also be used to produce decorative designs in floors.

Create decorative designs in tile fields in walls, and in stainless steel, the profile can be used to produce decorative designs in floors
Features a 1" (25 mm)-wide visible surface
DESIGNLINE in anodized aluminum features an integrated joint spacer that establishes a defined joint cavity between the tile and the profile
Combine with QUADEC or RONDEC finishing profiles for endless design opportunities Available in chrome-plated solid brass, anodized aluminum, and stainless steel
Also available in square check and leather texture finishes