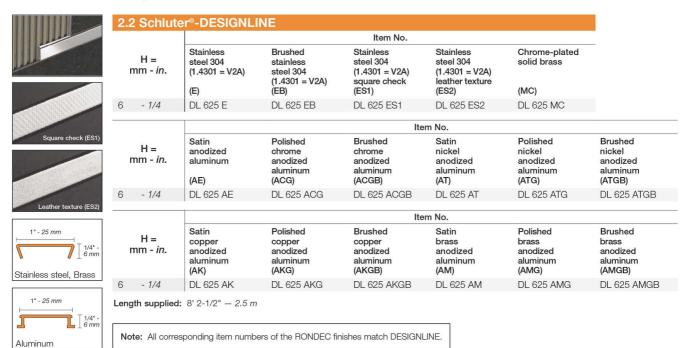

## Schluter® - DESIGNLINE

Schluter®-DESIGNLINE is a border profile used to create decorative designs in tile fields on walls. In stainless steel, the profile can also be used to produce decorative designs in floors.

Create decorative designs in tile fields in walls, and in stainless steel, the profile can be used to produce decorative designs in floors
Features a 1" (25 mm)-wide visible surface
DESIGNLINE in anodized aluminum features an integrated joint spacer that establishes a defined joint cavity between the tile and the profile
Combine with QUADEC or RONDEC finishing profiles for endless design opportunities Available in chrome-plated solid brass, anodized aluminum, and stainless steel
Also available in square check and leather texture finishes